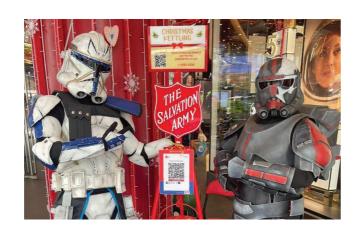

# CHRISTMAS KETTLING 2022

White the easing of safe management measures, enthusiastic volunteers rang the bells at various malls across Singapore and encouraged passersby to donate. Christmas Kettling 2022 raised over \$219,000, and this amount will go towards helping the vulnerable and underprivileged under our wide range of services.

We wish to thank our donors, mall partners and volunteers who came together and helped make the event a success. We also like to express our most profound appreciation to Starbucks Singapore for their steadfast support and generous donation of \$61,094.95 from the sale of the Christmas beverages at the 19th Starbucks Christmas Open House.