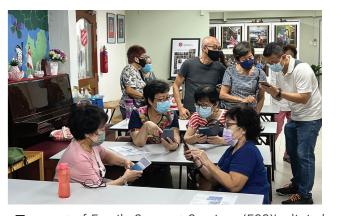

# CAREGIVING BURNO

he Salvation Army Family Support Services meets the needs of underprivileged seniors, many of whom stay in 1 or 2-room flats around Beo Crescent. One of Family Services' Support clients. Mdm participates in the Elderly Drop-in Programme, which provides care and support to seniors at risk of isolation.

s part of Family Support Services (FSS)'s digital literacy efforts for seniors, we started the Seniors Digital Support Group Programme at the end of 2021. To address the different learning needs of the seniors, we grouped them according to their learning pace and interests. We also started WhatsApp chat groups to support them in their learning journey and help them apply what they have learnt. A participant, Mdm Lee, said, 'Before attending the lessons, I did not know how to use smartphones. However, the FSS staff was patient, and now I know how to use the TikTok app to watch interesting short videos'.