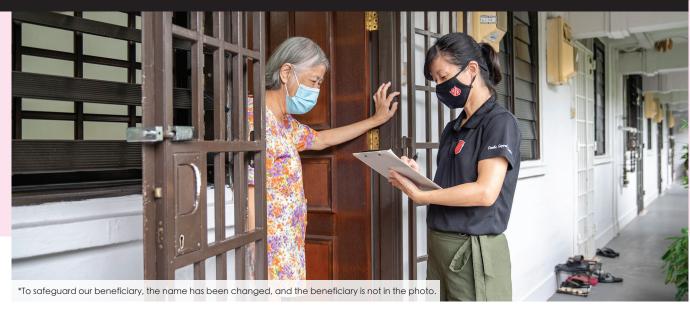

# CAREGIVING BURNO

he Salvation Army Family Support Services meets the needs of underprivileged seniors, many of whom stay in 1 or 2-room flats around Beo Crescent. One of Family Services' Support clients. Mdm participates in the Elderly Drop-in Programme, which provides care and support to seniors at risk of isolation.

Before joining Family Support Services, Mdm Lee was feeling very downcast as her husband was diagnosed with cancer relapse. She was his sole caregiver and experienced severe burnout. Her friend saw her struggling to cope and suggested that she join Family Support Services' Elderly Drop-in Programme (EDIP). Our staff provided counselling and taught her how to cope with her struggles. Through our programme, she met many other seniors, and the new friendships allowed her to connect more with the community. She also often approached our staff for advice whenever she felt overwhelmed by her situation.

# 照 料 容 心

救世军家庭支援服务设法满足弱势长者的需要。这些长者有很多都住在河水山一带的一房式或两房式政府组屋里。 其中一名救世军家庭支援服务的受惠者\*李女士就参加了长者上门求助项目。这是一项专为有被孤立风险的长者提供关怀和支援的社区服务项目。

在加入家庭支援服务之前,因为丈夫癌症复发,李女士一直感到很沮丧。她是丈夫唯一的照料者,而她就感到十分心力交瘁。她的朋友看到她应付不来,于是就建议她参加家庭支援服务的长者上门求助项目(Elderly Drop-in Programme,简称 EDIP)。本军的职员提供辅导咨询,教导她如何应对她的困境。通过本军的项目,她认识了许多其他长者。认识了这些新朋友让她跟社区有了更多接触。当她被压得透不过气时,她也经常向本军的职员倾诉,寻求意见。