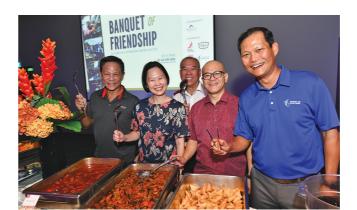

### NEVER TOO OLD TO LEARN

n celebration of International Migrants Day, The Salvation Army and TOUCH International organised a curated programme for 120 migrant workers that culminated with a 'Banquet of Friendship' at Gardens by the Bay. This buffet dinner also marked the first anniversary of 'Blossoms of Friendship', a joint initiative by The Salvation Army and TOUCH International. Ms Gan Siow Huang, Minister of State, Ministry of Manpower, graced the event as the guest of honour.

Earlier in the day, migrant workers were treated to an open-top bus or a vintage car tour to view Singapore's iconic landmarks. We want to acknowledge our valuable supporters - Westlite Accommodation, Gardens by the Bay, Classic Car Club Singapore, Ten Square and Gateway Arts for making this event possible. Seeing the joy on the faces of the migrant workers was worth every effort!